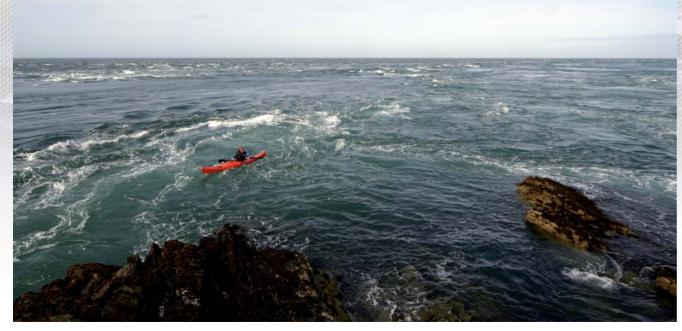

## Expedition Highlight - Upernavik, North West Greenland

We, that is Olly Sanders, Nige Robinson and me - Sid Sinfield, set off on July 21st 2010 for a 3 week self contained trip. The exact location for the start and finish of our trip was to be Upernavik, which is north of Disco Bay on the north western side of Greenland. Our aim for the 3 weeks was to circumnavigate 2 islands, Qaersorssuaq and Nutarmiut, depending on ice conditions a total distance of 260km. We also intended to bag a few first ascents of new rock routes in the area.

With no options for resupplying on route we had to fit food, climbing and camping equipment for all 21 days into the 3 Scorpio's supplied for the trip by P&H. We chose plastic as most landings would be tricky with heavily laden kayaks and the extra durability could well be tested. When our kit was laid out next to the kayaks it certainly looked like it was going to be a pretty tight fit but they managed to swallow it all up admirably! And even though they sat VERY low in the water with the weight they remained manoeuvrable and fast, the rudder system we opted for also proved very robust and reliable.

The kayaking was excellent and we paddled every day with the exception of the days spent climbing. In fact we only lost one day stormbound; we kayaked for 16 days app. 5/6 hours per day. The conditions were mostly calm and sunny, we were only forced off the water on one occasion after encountering force 6/7 winds on an exposed headland. The highlights must be; two days paddling through pack ice near the glacier in Upernavik Isfjord the peace and quiet were deafening. The outer coast of Qaersorssuaq was exceptional paddling under 900 meter cliffs broken with waterfalls and westward nothing until Baffin Island.