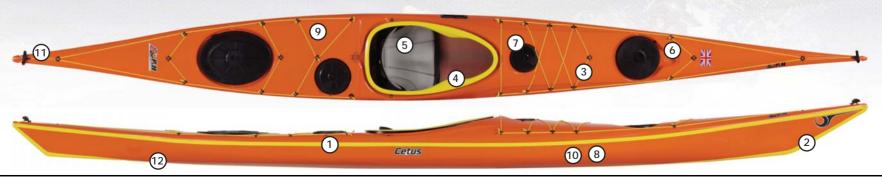

## Wide outside seam () Keel strip (2)

Wider seams protect and strengthen the join between deck and hull. Ideal for heavy use and instructing.

10 Options and Accessories

## Cockpit rims (4)

Cockpit rims can be made up in any colour you wish in glass fibre, carbon or kevlar carbon.

A durable keel strip (2) A durable keel strip adds protection and minimises wear on you hulls gelcoat. Available in either glass fibre or kevlar and in any colour you want.

## Deck lines and elastics (3)

We attached elastics to our kayaks so that you can store items such as split paddles, spare kit or paddle floats. All lines are attached by recessed deck fittings (RDFs) that are moulded in to keep the kayak watertight.

## Seats (5)

Performance: Vac formed seat with padded seat liner and adjustable backrest.

Glass fibre, carbon kevlar: Tilting composite seat with floating back rest and hip pads. Weight saving is minimal but composite seats give a more powerful racing position and feel. Not available on Cetus or Capella 167.

## Silva 70p compass (6)

The benchmark flush mounted sea kavak compass with an absolute steady card in all conditions and high heeling angles.

## Compac 50 hand pump (7)

A pump for serious paddling, shifts 49 litres (13 gals) of water a minute. Easy to strip down and maintain.

neoprene tube for comfort and dryness. Waist tube sizes: S/M 60 - 75cm / 23<sup>1</sup>/<sub>2</sub>" - 29<sup>1</sup>/<sub>2</sub>" W/L 75 - 90cm / 29½" - 35" L/XL 90 - 100cm / 35" - 39<sup>1</sup>/<sub>4</sub>"

for ultimate seal and durability and a

but with the additional features of

Foot pump (8) Hands free pump for emptying you kayak. We can only fit foot pumps to kayaks with a custom bulkhead position.

Tow line mount point (9) With cleat and central stainless steel guide.

## Footrests (10)

Yakima: Aluminium footrest. Pull pedal forward to adjust, press to lock. Robust and simple to use. Our most popular foot rest option.

## Rudders (11)

and crannies of the coast line.

Twist lock: Plastic footrest. Twist lever 90° to adjust pedal, twist back to lock. Included in diolen/glass option.

Rudders are available on all our kayaks and can be of assistance when it comes to manoeuvring in and out of tight spots whilst exploring the nooks

## Skeg (12)

in place on the deck.

A skeg helps compensate for weather and water conditions by reducing the amount the kayak is affected by side winds or currents. Wire, cord and hydro skegs are available and all can be set up, down or degrees between.