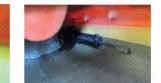

## Rudders (11)

and crannies of the coast line.

Twist lock: Plastic footrest. Twist lever 90° to adjust pedal, twist back to lock. Included in diolen/glass option.

Rudders are available on all our kayaks and can be of assistance when it comes to manoeuvring in and out of tight spots whilst exploring the nooks

Custom bulkhead: Front bulkhead positioned so you can use it as a footrest. Also gives you more storage space in the front hatch.

Smart track pivot pedals: For use in conjunction with Hybrid Foil Rudder. Detailed below

Our Hybrid Foil rudder works in conjunction with the Smart track pivot pedals when factory fitted or can be retro fitted with Twist lock footrests providing a rudder pin has been fitted. A moveable fin allows you to turn freely or trim at will. A stainless steel spring holds the rudder up on the deck when not in use, to deploy simply pull the cord to flip the blade into the water. For easy transportation a specially designed clip holds the rudder