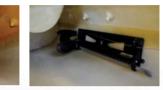

## Footrests (10)

Yakima: Aluminium footrest. Pull pedal forward to adjust, press to lock. Robust and simple to use. Our most popular foot rest option.