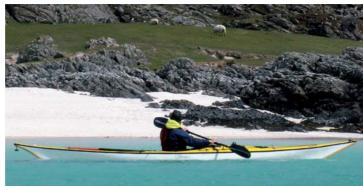

## Expedition Highlight - Upernavik, North West Greenland

We, that is Olly Sanders, Nige Robinson and me - Sid Sinfield, set off on July 21st 2010 for a 3 week self contained trip. The exact location for the start and finish of our trip was to be Upernavik, which is north of Disco Bay on the north western side of Greenland. Our aim for the 3 weeks was to circumnavigate 2 islands, Qaersorssuaq and Nutarmiut, depending on ice conditions a total distance of 260km. We also intended to bag a few first ascents of new rock routes in the area.

With no options for resupplying on route we had to fit food, climbing and camping equipment for all 21 days into the 3 Scorpio's supplied for the trip by P&H. We chose plastic as most landings would be tricky with heavily laden kayaks and the extra durability could well be tested. When our kit was laid out next to the kayaks it certainly looked like it was going to be a pretty tight fit but they managed to swallow it all up admirably! And even though they sat VERY low in the water with the weight they remained manoeuvrable and fast, the rudder system we opted for also proved very robust and reliable.

The kayaking was excellent and we paddled every day with the exception of the days spent climbing. In fact we only lost one day stormbound; we kayaked for 16 days app. 5/6 hours per day. The conditions were mostly calm and sunny, we were only forced off the water on one occasion after encountering force 6/7 winds on an exposed headland. The highlights must be; two days paddling through pack ice near the glacier in Upernavik Isfjord the peace and quiet were deafening. The outer coast of Qaersorssuaq was exceptional paddling under 900 meter cliffs broken with waterfalls and westward nothing until Baffin Island.