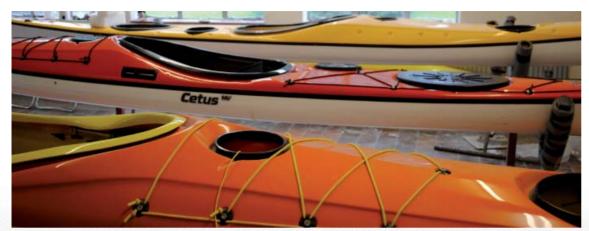

## Cetus <sup>HV</sup>

## For 2011 the original Cetus has been adjusted to create the new Cetus HV.

Volume has been increased, redistributed and balanced in certain areas to give larger paddlers more knee and foot room which gives an increased carrying capacity. This has also allowed us to fine tune the seat position to improve tracking and give more neutral and predictable handling. The Cetus HV has superb stability in all conditions and the ability to inspire confidence is remarkable and truly unrivalled by any other sea kayak out there The versatility and manoeuvrability consistently surprises paddlers who are amazed that a sea kayak of this size can handle so well and be so easy to paddle

# Cetus MV

## Fast paced, responsive and really easy to carve and turn.

This is the middle ground for those who want a bit of extra volume but are too light for the original Cetus. Perfect for new comers and experts to launch their adventures, the Cetus MV has superb stability in all conditions and the ability to inspire confidence is remarkable and truly unrivalled by any other sea kayak out there.