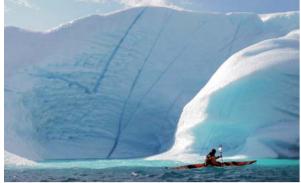

FRONT COVER Photo: Olly Sanders Paddler: Nige Robinson Location: Greenland OPPOSITE PAGE Photo / Paddler: Björn Nehrhoff von Holderberg Location: Scotland THIS PAGE Photo: Steve Rodgers / Red Water Productions Paddler: Bryan Smith / Reel Water Productions

## Expedition Highlight - Upernavik, North West Greenland

We, that is Olly Sanders, Nige Robinson and me - Sid Sinfield, set off on July 21st 2010 for a 3 week self contained trip. The exact location for the start and finish of our trip was to be Upernavik, which is north of Disco Bay on the north western side of Greenland. Our aim for the 3 weeks was to circumnavigate 2 islands, Qaersorssuaq and Nutarmiut, depending on ice conditions a total distance of 260km. We also intended to bag a few first ascents of new rock routes in the area.

The kayaking was excellent and we paddled every day with the exception of the days spent climbing. In fact we only lost one day stormbound; we kayaked for 16 days app. 5/6 hours per day. The conditions were mostly calm and sunny, we were only forced off the water on one occasion after encountering force 6/7 winds on an exposed headland. The highlights must be; two days paddling through pack ice near the glacier in Upernavik Isfjord the peace and quiet were deafening. The outer coast of Qaersorssuaq was exceptional paddling under 900 meter cliffs broken with waterfalls and westward nothing until Baffin Island.

Whilst definitely not green the land does host many small flowers and shrubs.

Did I mention the ubiquitous icebergs never really taken for granted the range of shapes is equal to snowflakes? Enchanting until large pieces fall off or they decide to roll over showing there is really 2/3 more of them.