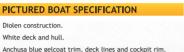

#### PICTURED BOAT SPECIFICATION

Kevlar/carbon construction. Signal red deck with white hull. Black gelcoat trim, deck lines and cockpit rim.