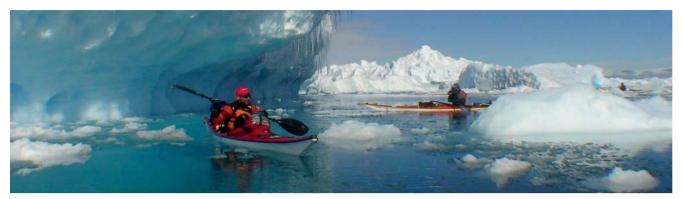

The kayaking was excellent and we paddled every day with the exception of the days spent climbing. In fact we only lost one day stormbound; we kayaked for 16 days app. 5/6 hours per day. The conditions were mostly calm and sunny, we were only forced off the water on one occasion after encountering force 6/7 winds on an exposed headland. The highlights must be; two days paddling through pack ice near the glacier in Upernavik Isfjord the peace and quiet were deafening. The outer coast of Qaersorssuaq was exceptional paddling under 900 meter cliffs broken with waterfalls and westward nothing until Baffin Island.

Whilst definitely not green the land does host many small flowers and shrubs.

Did I mention the ubiquitous icebergs never really taken for granted the range of shapes is equal to snowflakes? Enchanting until large pieces fall off or they decide to roll over showing there is really 2/3 more of them.