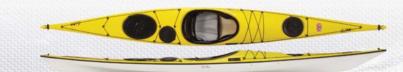

# Capella

The mainstay of the P&H range has all of the design characteristics expected of a classic British sea kayak.

The moderate 'V' hull provides a good mix of tracking performance and comforting initial stability whilst the soft chines give responsive edging coupled with confidence inspiring secondary stability. Used to introduce many people to sea kayaking it is an ideal choice for a true all-rounder.

The Capellas excel as true all round sea kayaks, throughout the range they provide you with sufficient manoeuvrability for exploring your local headlands and bays and if you are more of a long open crossing paddler, rest assured that every model in the Capella range retains plenty of speed, aiding your voyage.

With four different sizes to choose from, you're guaranteed to find a model that compliments your paddling style and ability, giving you an enjoyable experience each time you take it out onto the water.