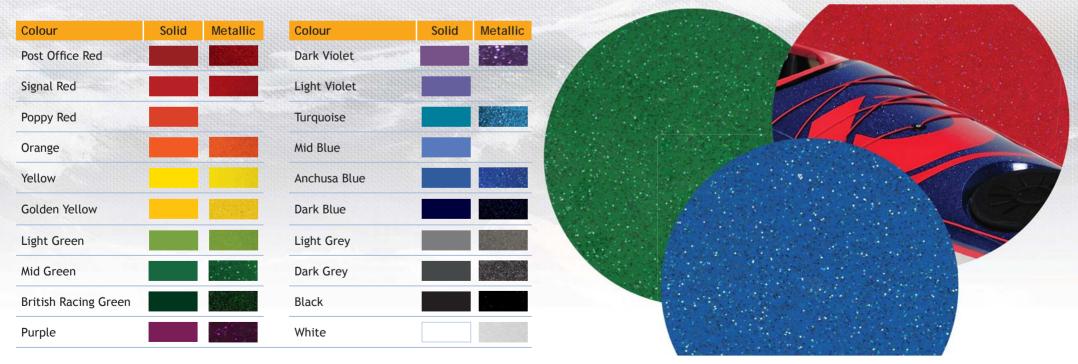

## **Colours and Graphics**

Customise your kayak with graphics, colour blends and metal flake decks. Below are some of our most popular colours, where possible we will aim to match your colour requests. Special order colours are available, please call to discuss your individual requirements. Please use the colour chart as a guide only, colours shown may not 100% match the shade of pigment we use.

Colours: Red, Yellow, Black, Navy, Light Blue, White and Orange.