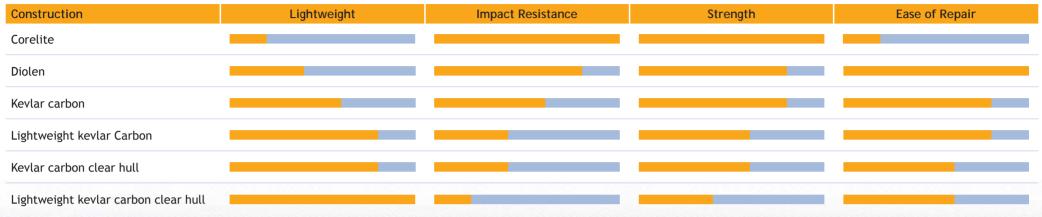

Lighter and stiffer than diolen, this construction adds kevlar Carbon to the hull an combines glass fibre and kevlar carbon the deck making the finished product a few kilos lighter than a glass fibre - diolen kayak.

## Lightweight Kevlar Carbon

Using even less glass and replacing it with more kevlar Carbon this is the ultimate in lightweight and stiff kayak construction. Some durability is lost due to the reduction in materials and we recommend a keel strip is used with this option.

## **Clear Hull**

Both the kevlar carbon constructions can be made with a clear gel coat on the hull, allowing you to see the kevlar carbon underneath. This option shaves around 2lbs. off each construction and is perfect for those looking for a really light kayak.





## **Construction Comparison Chart**



## **Colours and Graphics**

Customise your kayak with graphics, colour blends and metal flake decks. Below are some of our most popular colours, where possible we will aim to match your colour requests. Special order colours are available, please call to discuss your individual requirements. Please use the colour chart as a guide only, colours shown may not 100% match the shade of pigment we use.





## **P&H Custom Options**



## Wide outside seam () Keel strip (2)

Wider seams protect and strengthen the join between deck and hull. Ideal for heavy use and instructing.



10 Options and Accessories

## Cockpit rims (4)

Cockpit rims can be made up in any colour you wish in glass fibre, carbon or kevlar carbon.



A durable keel strip (2) A durable keel strip adds protection and minimi