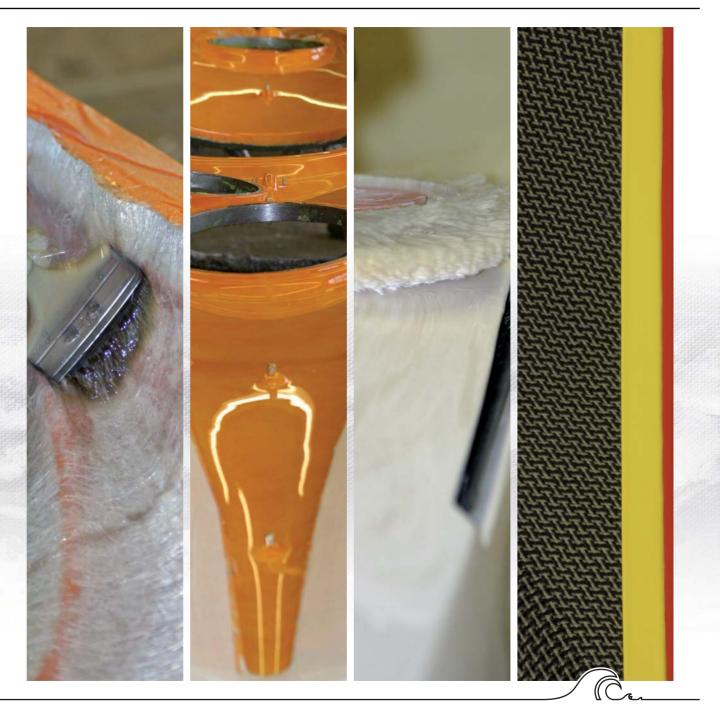

## **Construction Options**

## Corelite

P&Hs own corelite material combines a foam core with a tough outer layer to save weight and increase the stiffness of the hull creating lightweight, durable kayak that offers you the very best in plastic sea kayak construction. The corelite range is ideal for new comers to sea kayaking or those looking to take their kayak into rock gardens or surf.

## Glass fibre - Diolen

The most widely requested option balances weight, stiffness and durability, it offers superb impact resistance and can be easily repaired if punctured. The deck is also glass fibre with added reinforcement around the cockpit (for deep water rescues) and footrest mountings.

## **Kevlar Carbon**

Lighter and stiffer than diolen, this construction adds kevlar Carbon to the hull an combines glass fibre and kevlar carbon the deck making the finished product a few kilos lighter than a glass fibre - diolen kayak.

## Lightweight Kevlar Carbon

Using even less glass and replacing it with more kevlar Carbon this is the ultimate in lightweight and stiff kayak construction. Some durability is lost due to the reduction in materials and we recommend a keel strip is used with this option.

## **Clear Hull**

Both the kevlar carbon constructions can be made with a clear gel coat on the hull, allowing you to see the kevlar carbon underneath. This option shaves around 2lbs. off each construction and is perfect for those looking for a really light kayak.