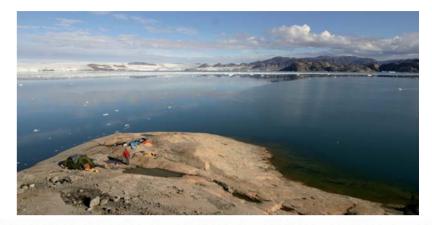

FRONT COVER Photo: Olly Sanders Paddler: Nige Robinson Location: Greenland OPPOSITE PAGE Photo / Paddler: Björn Nehrhoff von Holderberg Location: Scotland THIS PAGE Photo: Steve Rodgers / Red Water Productions Paddler: Bryan Smith / Reel Water Productions

## Expedition Highlight - Upernavik, North West Greenland

We, that is Olly Sanders, Nige Robinson and me - Sid Sinfield, set off on July 21st 2010 for a 3 week self contained trip. The exact location for the start and finish of our trip was to be Upernavik, which is north of Disco Bay on the north western side of Greenland. Our aim for the 3 weeks was to circumnavigate 2 islands, Qaersorssuaq and Nutarmiut, depending on ice conditions a total distance of 260km. We also intended to bag a few first ascents of new rock routes in the area.

So was it a success, 2 circumnavigations, 6 new rock routes, my furthest north campsite 72° 50' N overlooking the spectacular Greenland Ice Cap. Exceptional kayaking scenery, we stayed mates and I think we are alive although it might take a while to engage our brains back into life back home, many thanks to all who made it possible.