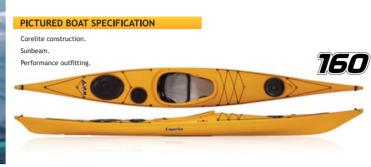

#### PICTURED BOAT SPECIFICATION

Lightweight kevlar/carbon construction. Medium grey deck with metal flake finish, custom P&H logo in signal red. Signal red gelcoat trim, deck lines and cockpit rim. Click on hatches