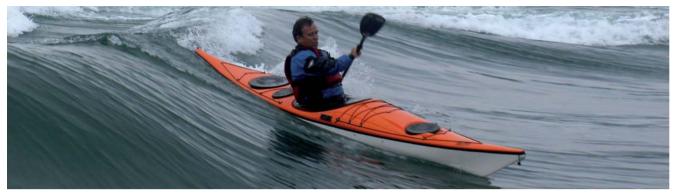

# Scorpio

Just like its composite brother, the Cetus, the Scorpio provides a very efficient hull shape that is super stable and very easy to control.

With a round chined and slightly V'd hull and generous bow rocker the Scorpio runs with waves like no other polyethylene kayak out there. The Scorpio is a design that will suit both the professional sea kayak user and the individual owner who are looking for a stable and fast kayak for more exposed conditions with greater all round durability than the composite version.

## • First class design

Based on the Cetus the features of the Scorpio offer the same responsiveness and manoeuvrability without sacrificing speed or stability.

### CoreLite construction

Lightweight, durable and more ridged than standard PE constructions.

#### • 4 hatch design Greater storage options and versatility.

DIMENSIONS

Length: 516cm / 16' 11" Width: 56cm / 22" Internal cockpit length: 80cm / 31½" Internal cockpit width: 42cm / 16½"