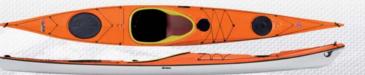

#### PICTURED BOAT SPECIFICATION

Lightweight kevlar/carbon construction. Medium grey deck with metal flake finish, custom P&H logo in signal red. Signal red gelcoat trim, deck lines and cockpit rim. Click on hatches