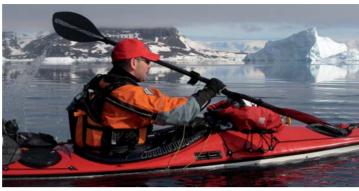

## Expedition Highlight - Upernavik, North West Greenland

We, that is Olly Sanders, Nige Robinson and me - Sid Sinfield, set off on July 21st 2010 for a 3 week self contained trip. The exact location for the start and finish of our trip was to be Upernavik, which is north of Disco Bay on the north western side of Greenland. Our aim for the 3 weeks was to circumnavigate 2 islands, Qaersorssuaq and Nutarmiut, depending on ice conditions a total distance of 260km. We also intended to bag a few first ascents of new rock routes in the area.

With no options for resupplying on route we had to fit food, climbing and camping equipment for all 21 days into the 3 Scorpio's supplied for the trip by P&H. We chose plastic as most landings would be tricky with heavily laden kayaks and the extra durability could well be tested. When our kit was laid out next to the kayaks it certainly looked like it was going to be a pretty tight fit but they managed to swallow it all up admirably! And even though they sat VERY low in the water with the weight they remained manoeuvrable and fast, the rudder system we opted for also proved very robust and reliable.

The style of the expedition was important to us. We had debated the issue of emergency communication; thankfully mobile phones do not work beyond the settlement. Sat phones are an option but expensive and may encourage sneaky conversations with the outside world. The 3 of us wanted to maintain the wilderness experience and the essence of self sufficiency but equally felt that in a dire emergency it would be prudent that help could be reached. Therefore we decided on a VHF radio and Emergency Position Indicator Radio Beacon (EPIRB).

The kayaking was excellent and we paddled every day with the exception of the days spent climbing. In fact we only lost one day stormbound; we kayaked for 16 days app. 5/6 hours per day. The conditions were mostly calm and sunny, we were only forced off the water on one occasion after encountering force 6/7 winds on an exposed headland. The highlights must be; two days paddling through pack ice near the glacier in Upernavik Isfjord the peace and quiet were deafening. The outer coast of Qaersorssuaq was exceptional paddling under 900 meter cliffs broken with waterfalls and westward nothing until Baffin Island.