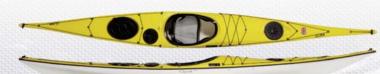

#### PICTURED BOAT SPECIFICATION

Diolen construction. Yellow deck with white hull. Black gelcoat trim, deck lines and cockpit rim.