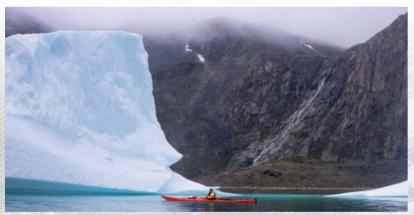

FRONT COVER Photo: Olly Sanders Paddler: Nige Robinson Location: Greenland OPPOSITE PAGE Photo / Paddler: Björn Nehrhoff von Holderberg Location: Scotland THIS PAGE Photo: Steve Rodgers / Red Water Productions Paddler: Bryan Smith / Reel Water Productions