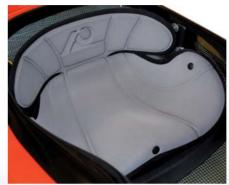

## Seats (5)

Performance: Vac formed seat with padded seat liner and adjustable backrest.

Glass fibre, carbon kevlar: Tilting composite seat with floating back rest and hip pads. Weight saving is minimal but composite seats give a more powerful racing position and feel. Not available on Cetus or Capella 167.

Connect: Connect outfitting is only available on Delphin and Aries and incorporates an adjustable back rest, thigh grips and seat to give the ultimate comfort and control when paddling on moving or calm water.