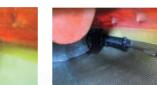

## Rudders (11)

and crannies of the coast line.

Twist lock: Plastic footrest. Twist lever 90° to adjust pedal, twist back to lock. Included in diolen/glass option.

Rudders are available on all our kayaks and can be of assistance when it comes to manoeuvring in and out of tight spots whilst exploring the nooks

Custom bulkhead: Front bulkhead positioned so you can use it as a footrest. Also gives you more storage space in the front hatch.

Smart track pivot pedals: For use in conjunction with Hybrid Foil Rudder. Detailed below

Our Hybrid Foil rudder works in conjunction with the Smart track pivot pedals when factory fitted or can be retro fitted with Twist lock footrests providing a rudder pin has been fitted. A moveable fin allows you to turn freely or trim at will. A stainless steel spring holds the rudder up on the deck when not in use, to deploy simply pull the cord to flip the blade into the water. For easy transportation a specially designed clip holds the rudder