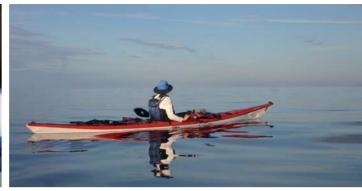

Photo: Liz Forshaw Paddler: Olly Sanders Location: Anglesey

#### PICTURED BOAT SPECIFICATION

Kevlar/carbon construction. Signal red deck with white hull. Black gelcoat trim, deck lines and cockpit rim.

# Cetus MV

## Fast paced, responsive and really easy to carve and turn.

This is the middle ground for those who want a bit of extra volume but are too light for the original Cetus. Perfect for new comers and experts to launch their adventures, the Cetus MV has superb stability in all conditions and the ability to inspire confidence is remarkable and truly unrivalled by any other sea kayak out there.